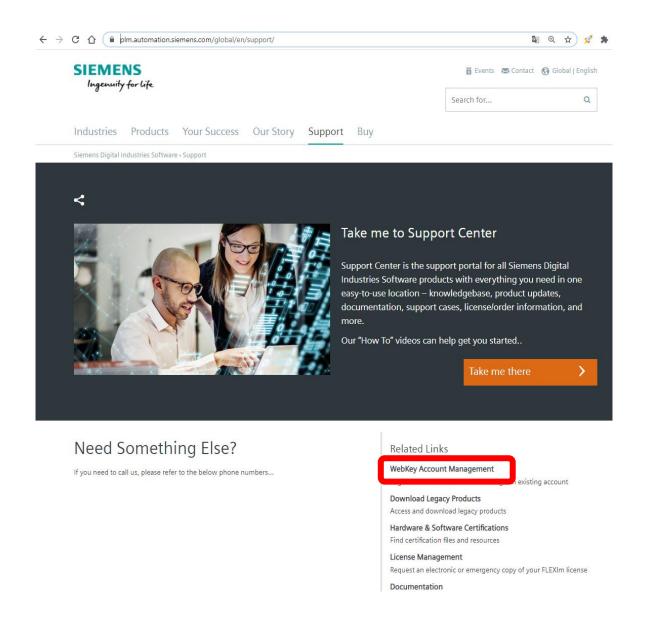

## 1 Create your own Webkey Account

- In order to create your Siemens Webkey-Accounts, please open the Siemens GTAC Portal Link: <a href="https://www.plm.automation.siemens.com/global/en/support/">https://www.plm.automation.siemens.com/global/en/support/</a>
- 2) Please select: "WebKey Account Management"

- 3) A new page or tab opens.
- 4) Please select: "Create Account"

©2020Siemens Digital Industries Software Unternehmensinformationen Cookie-Richtlinien Datenschutzrichtlinien Nutzungsbedingungen Digitales Zertifikat Missbrauch melden