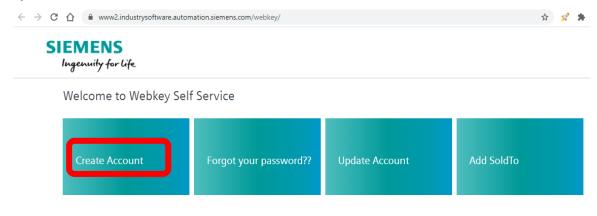

- 3) A new page or tab opens.
- 4) Please select: "Create Account"

©2020Siemens Digital Industries Software Unternehmensinformationen Cookie-Richtlinien Datenschutzrichtlinien Nutzungsbedingungen Digitales Zertifikat Missbrauch melden