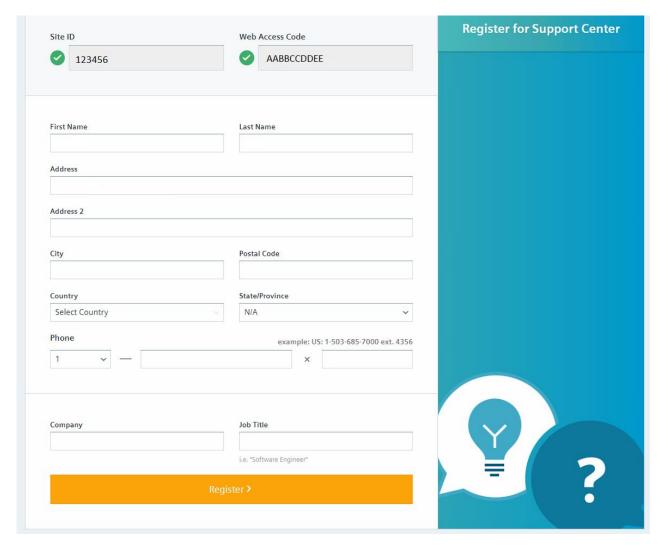

- 7) Please confirm you email address in the email as from Siemens as described.
- 8) A new form opens. Further information is requested.

9) The Side ID (the SoldTo) and the Web Access Code (the Webkey Access Code) must be entered again.