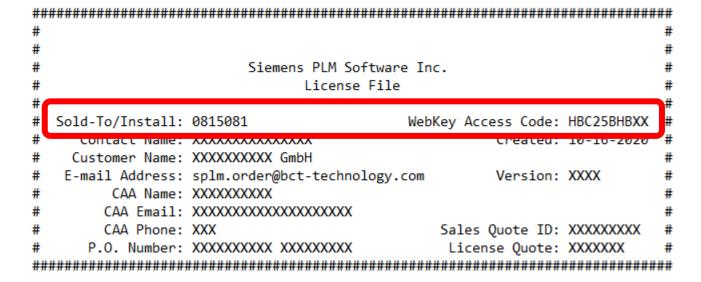

5) A new window opens. Please enter your data here. Enter your Siemens Sold-To and your WebKey Access Code. These information can be found in the header of your license file.

(Only the most recent WAC code is valid / WebKey Access Code)